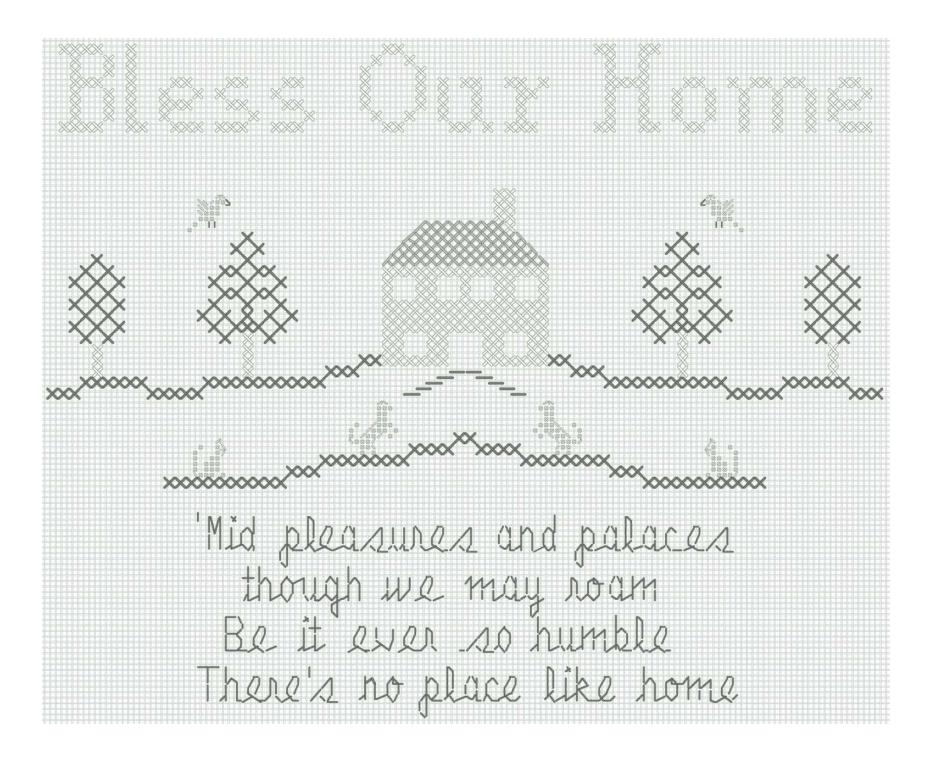

The following chart describes each motif, a general color for each motif, and whether to work over 1 or 2 threads of linen. You may choose your own colors, add or rearrange the motifs to personalize your design, and use solid and/or variegated threads. The model was worked on 32 count linen and will fit into a standardized 5" X 7" frame.

These motif are worked over 2 threads of linen

| Motif          | Stitch          | Thread                                                                                                                                    |
|----------------|-----------------|-------------------------------------------------------------------------------------------------------------------------------------------|
| Bless Our Home | Cross stitch    | 2 strands blue                                                                                                                            |
| House and      | Cross           | 2 strands brown                                                                                                                           |
| chimney        |                 |                                                                                                                                           |
| Front Door     | Cross           | 2 strands red                                                                                                                             |
| Windows        | Cross           | 2 strands yellow                                                                                                                          |
| Trees          | Cross           | 2 strands green                                                                                                                           |
| Grass          | Cross           | 2 strands green for both rows                                                                                                             |
|                | Straight stitch | 1 strand green randomly placed along<br>top of cross stitch. Cover 2-3 threads<br>of linen with upright and diagonal<br>straight stitches |

These motifs were worked over 1 thread of linen **Note:** When working over 1, complete 1 whole cross stitch at a time.

| Motif                                | Stitch          | Thread                   |
|--------------------------------------|-----------------|--------------------------|
| Animals                              | Cross stitch    | 1 strand brown or yellow |
| Flowers                              | Cross           | 1 strand red             |
| Path in front of house               | Straight stitch | 1 strand brown           |
| Blue birds                           |                 |                          |
| Bodies                               | Cross           | 1 strand blue            |
| Wings                                | Straight stitch | 1 strand blue            |
| Beak and legs                        | Straight stitch | 1 strand brown           |
| Verse at bottom by John Howard Payne | Back stitch     | 1 strand brown           |