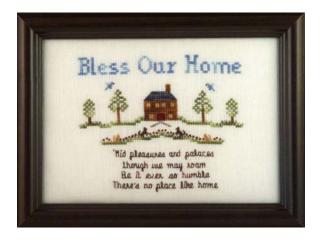

Blue birds of happiness adorn this small sampler and extend blessings and good wishes for our homes.

Working over 1 thread of linen or over 2 threads can make a dramatic contrast in scale allowing fine details in some areas and covering large areas in others. This sampler incorporates both techniques in lettering and motifs.

The following chart describes each motif, a general color for each motif, and whether to work over 1 or 2 threads of linen. You may choose your own colors, add or rearrange the motifs to personalize your design, and use solid and/or variegated threads. The model was worked on 32 count linen and will fit into a standardized 5" X 7" frame.

## Bless Our Home Sampler

Combining over 1 and over 2 threads

Catherine Jordan *Catherine's Designs*™ 3435 Pleasants Road Powhatan, VA 23139 jordancd@verizon.net http://www.catherinesdesigns.net